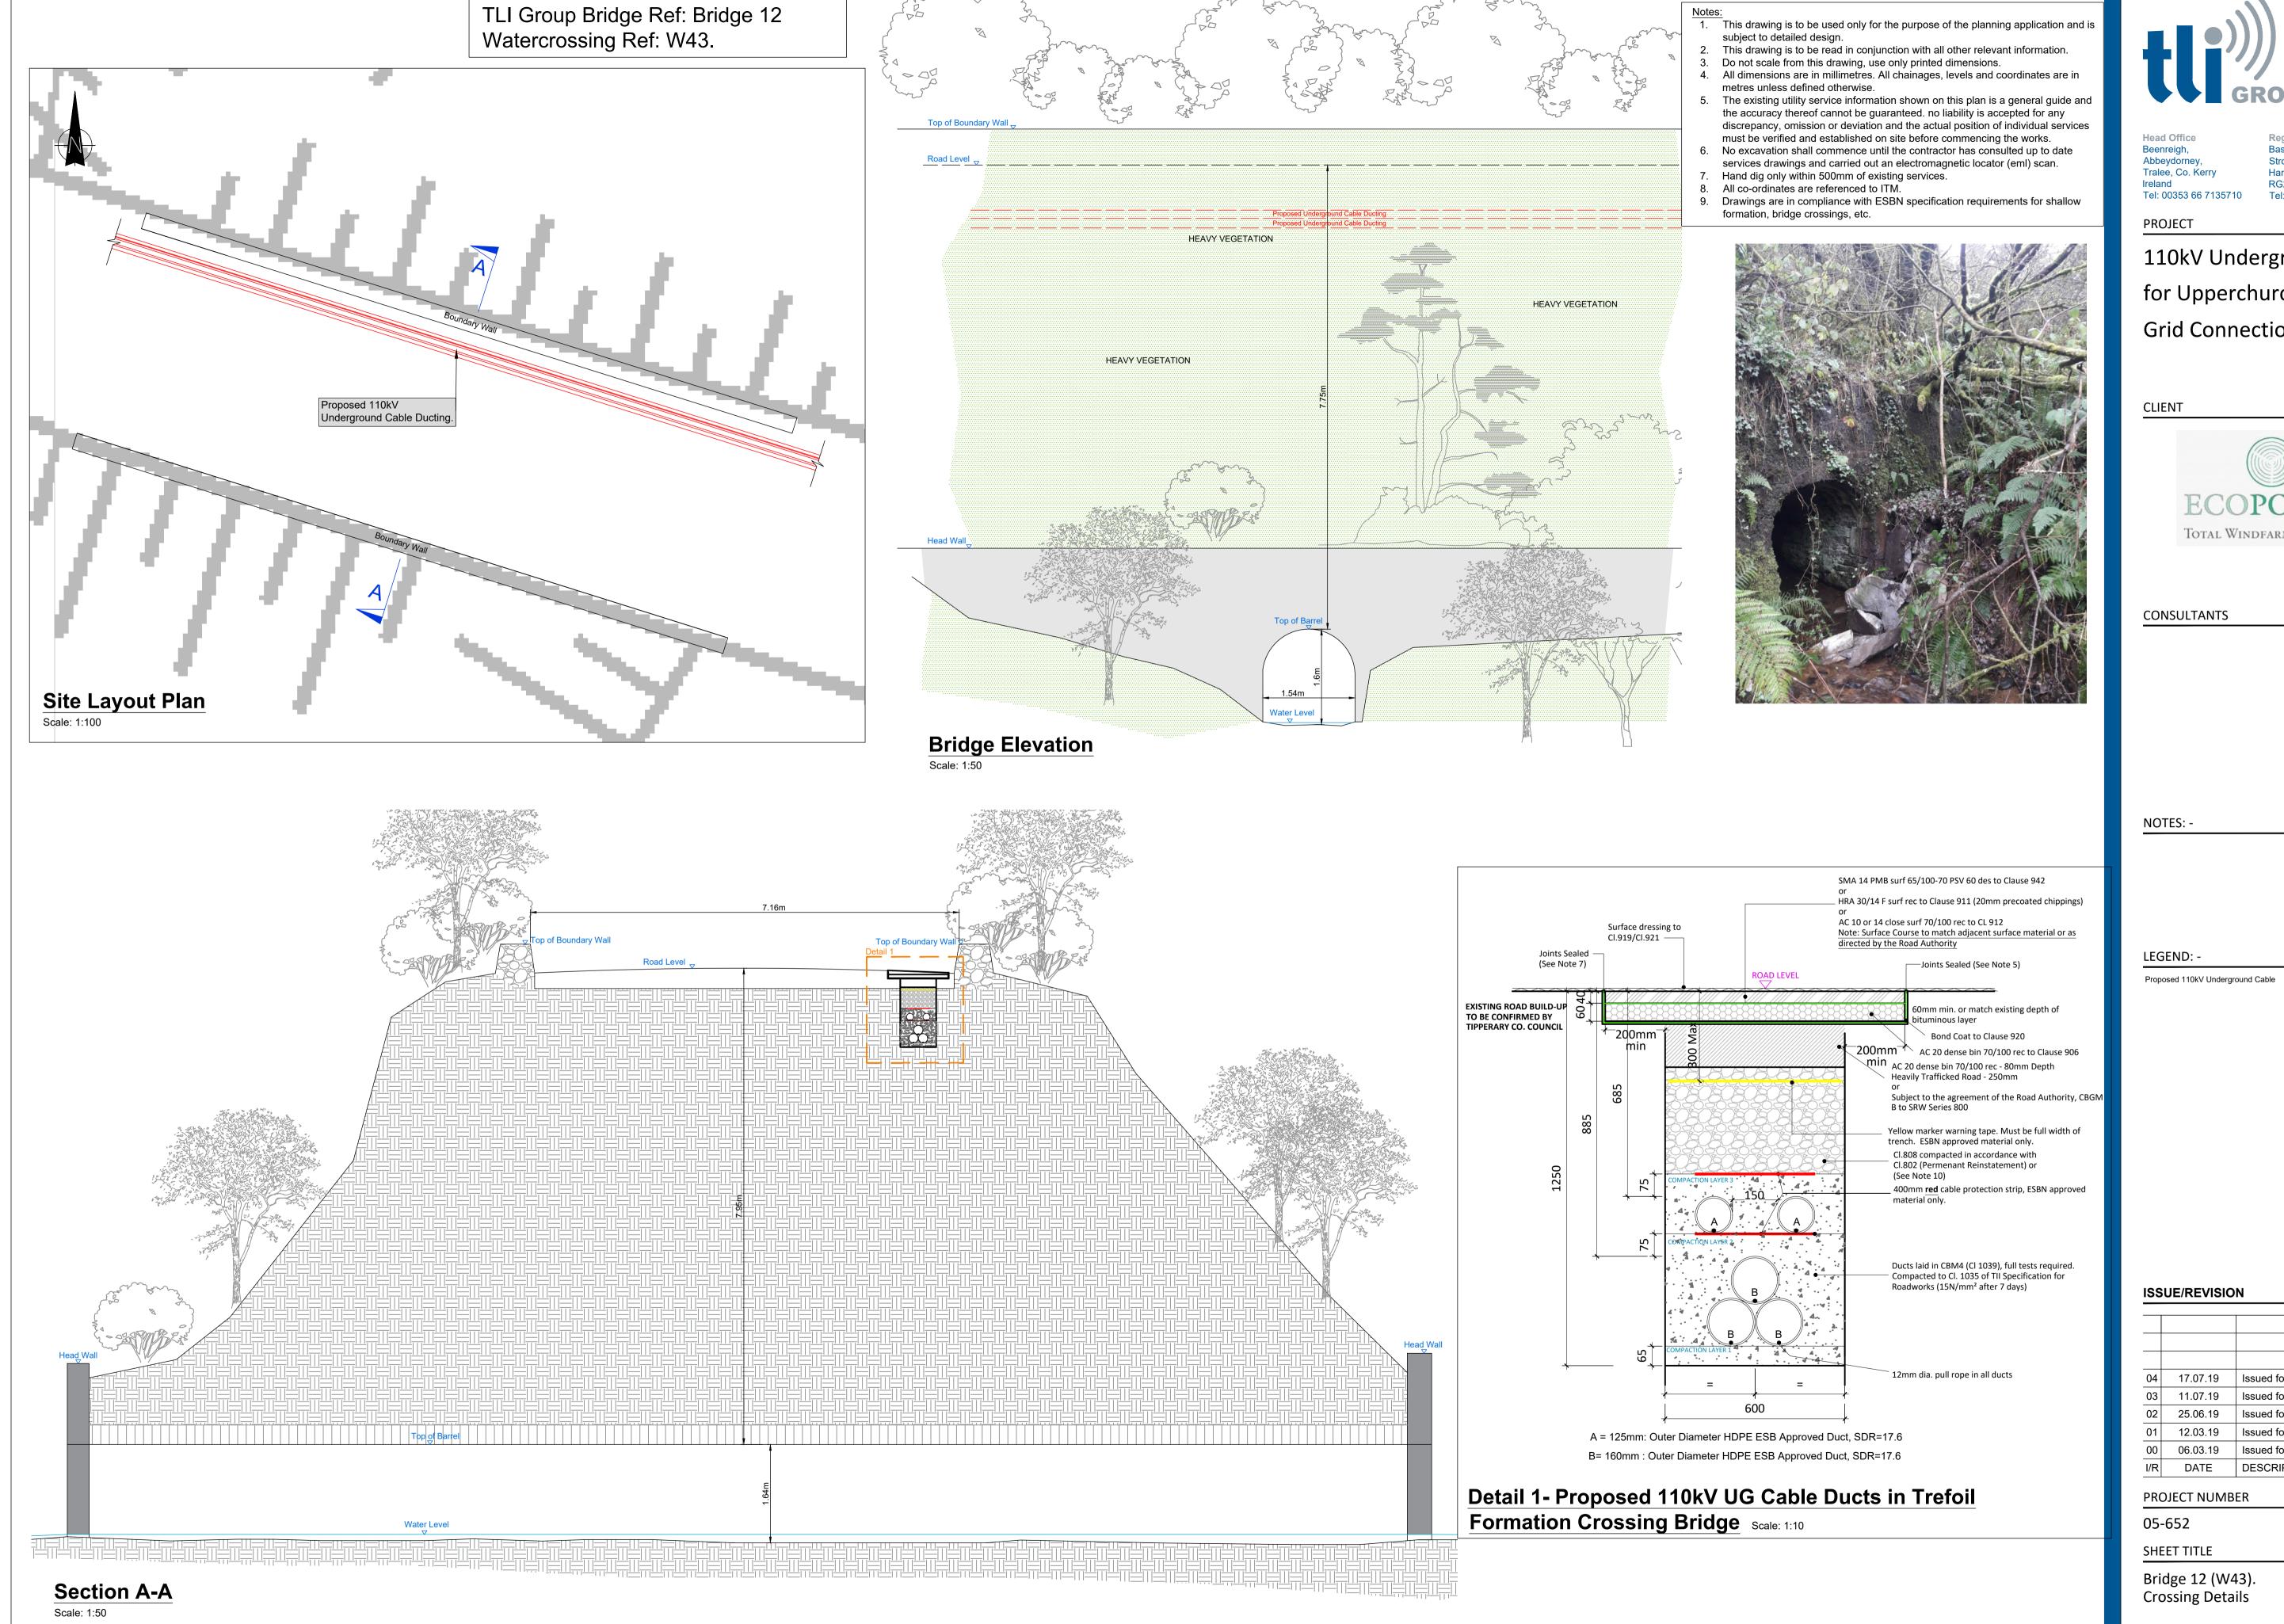

Tel: 00353 66 7135710

Regional Office Basepoint Business Centre Stroudley Road, Basingstoke, Hampshire, RG24 8UP, UK Tel: 00 44 1256406664

110kV Underground Cabling for Upperchurch Wind Farm **Grid Connection** 

PROJECT NUMBER

05-652

SHEET TITLE

Bridge 12 (W43). **Crossing Details** 

SHEET NUMBER

05652-526